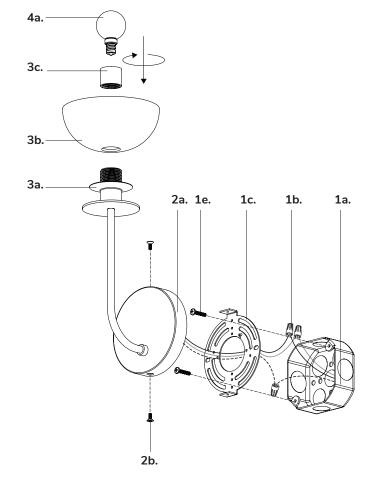

### Step 1

Remove fixture from its original package.

Separate mounting plate (1c) from canopy (2a) by removing canopy screws (2b).

### Step 3

Attach mounting plate (1c) to electrical junction box (1a) using junction box screws provided (1e) in hardware package.

## Step 4

Make proper electrical connections (black to hot "L", white to neutral "N",  $\boldsymbol{ground}$  to "GND") with wire nuts (1b) provided in hardware

### Step 5

Attach canopy (2a) to mounting plate (1c) with canopy screws (2b).

Secure shade (3b) to fixture (3a) with shade lock (3c) by threading clockwise. Install the recommended lamp (4a) (not provided) (referred on the socket label for maximum wattage and type) to fixture socket.